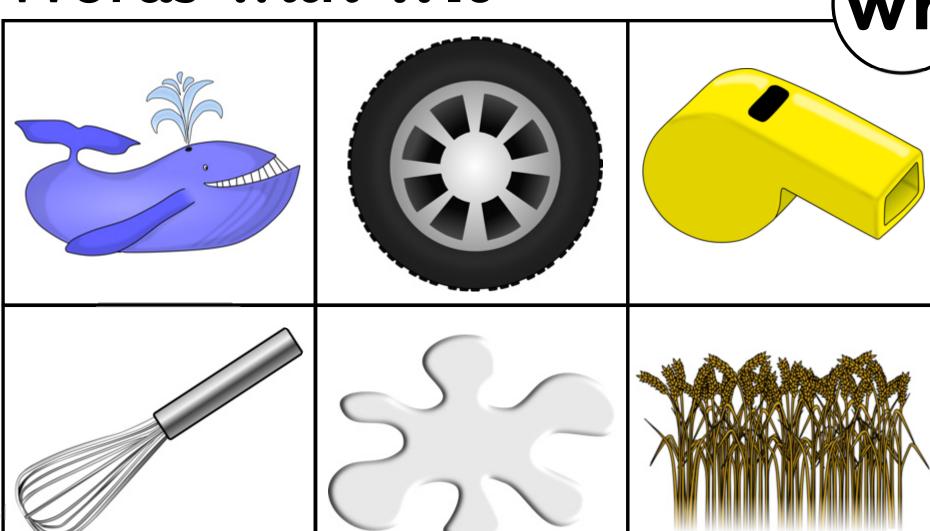

# Words with wh wheat wheel white whale whistle whisk © Copyright 2013, www.sparklebox.co.uk

# Words with wh whale wheat wheel whistle white whisk © Copyright 2013, www.sparklebox.co.uk

# Words with wh whistle whisk white whale wheat wheel © Copyright 2013, www.sparklebox.co.uk

# Words with wh whisk wheel whistle whale wheat white © Copyright 2013, www.sparklebox.co.uk

# Words with wh wheel whisk wheat whistle whale white © Copyright 2013, www.sparklebox.co.uk

# Words with wh wheat white whale whistle whisk wheel © Copyright 2013, www.sparklebox.co.uk

Words with **wh** bingo Print several copies of the picture cards for children to match to their boards.