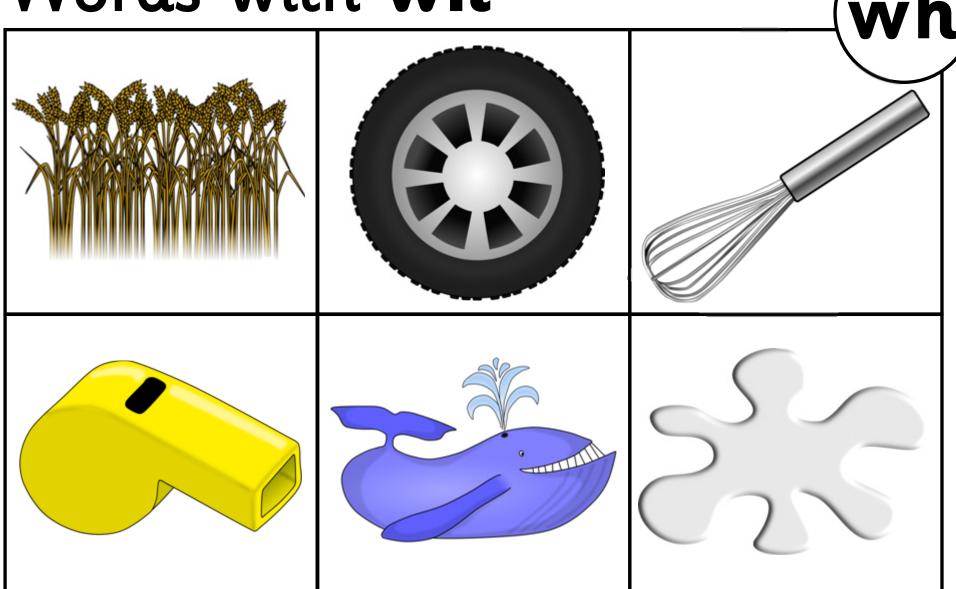

# Words with wh wheat wheel white whale whistle whisk © Copyright 2013, www.sparklebox.co.uk

# Words with wh whale wheat wheel whistle white whisk © Copyright 2013, www.sparklebox.co.uk

# Words with wh whistle whisk white whale wheat wheel © Copyright 2013, www.sparklebox.co.uk

# Words with wh whisk wheel whistle whale wheat white © Copyright 2013, www.sparklebox.co.uk

# Words with wh wheel whisk wheat whistle whale white © Copyright 2013, www.sparklebox.co.uk

# Words with wh wheat white whale whistle whisk wheel © Copyright 2013, www.sparklebox.co.uk

Words with **wh** bingo Print several copies of the picture cards for children to match to their boards.